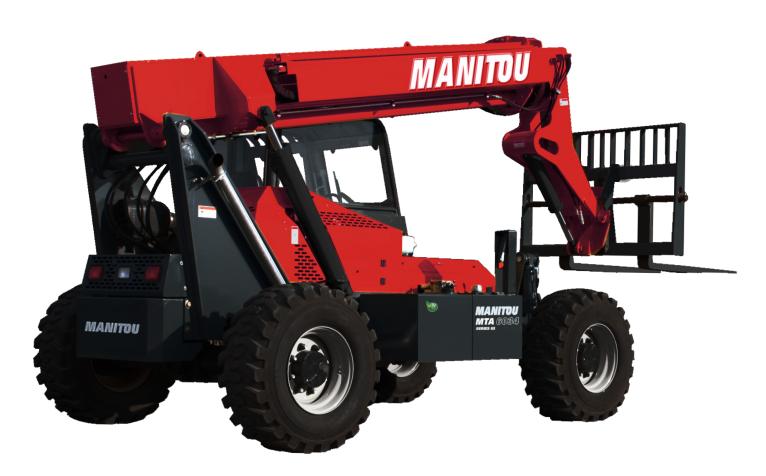

## **KEY FEATURES**

- > 6,000 lbs. (2722kg) maximum lift capacity
- > 34'3" (1.4m) maximum lift height
- > 4,000 lbs. (1815kg) lift capacity to 34'3" (10.4m)
- > 74 hp (55kW) Deutz diesel engine
- > F·N·R single joystick control
- > Transportable at 15,000 lbs.
- > Frame leveling 10° left / 10° right
- > Ideal rental product for jobsites up to three stories
- Boom tip lift shackle

### **SPECIFICATIONS**

| CAPACITIES                  | Lift Capacity (kg)                                                                                                                                  | 6,000 lbs. (2722)                                                        |
|-----------------------------|-----------------------------------------------------------------------------------------------------------------------------------------------------|--------------------------------------------------------------------------|
|                             | Maximum Lift Height (m)                                                                                                                             | 34'3" (10.4)                                                             |
|                             | Capacity at Maximum Lift Height (kg)                                                                                                                | 4,000 lbs. (1815)                                                        |
|                             | Maximum Forward Reach (m)                                                                                                                           | 23'3" (7)                                                                |
|                             | Capacity at Max. Forward Reach (kg)                                                                                                                 | 900 lbs. (409)                                                           |
|                             | Max. Reach Below Grade (mm)                                                                                                                         | 24" (610)                                                                |
| ENGINE                      | Manufacturer                                                                                                                                        | Deutz                                                                    |
|                             | Power (kW)                                                                                                                                          | 74 hp (55)                                                               |
|                             | Aspiration                                                                                                                                          | Turbocharged                                                             |
|                             | Model                                                                                                                                               | TD 3.6 L4                                                                |
|                             | Rated Speed                                                                                                                                         | 2500 rpm                                                                 |
| COMPONENTS                  | Transmission                                                                                                                                        | Dana 3-speed Powershift                                                  |
|                             | Maximum Travel Speed (km/hr)                                                                                                                        | 18 mph (29)                                                              |
|                             | Selective Steering                                                                                                                                  | 4-wheel   2-wheel   Crab                                                 |
|                             | Hydraulically Actuated Brakes                                                                                                                       | Internal Wet-Disc Brakes                                                 |
|                             | Parking Brake                                                                                                                                       | SAHR on Front Axle                                                       |
|                             | Axle Manufacturer                                                                                                                                   | Dana                                                                     |
| HYDRAULIC<br>SYSTEM         | Pump Type                                                                                                                                           | Gear                                                                     |
|                             | Pump Flow (L/min)                                                                                                                                   | 29 gpm (110)                                                             |
|                             | System Pressure (bar)                                                                                                                               | 3,000 psi (207)                                                          |
|                             | Hydraulic Tank Capacity (L)                                                                                                                         | 29 gal (110)                                                             |
|                             | A                                                                                                                                                   |                                                                          |
|                             | Approximate Weight (kg)                                                                                                                             | 15,100 lbs. (6850)                                                       |
| SN                          | Length – Less Forks (m)                                                                                                                             | 15,100 lbs. (6850)<br>16'0" (4.9)                                        |
| ATIONS                      |                                                                                                                                                     |                                                                          |
| IFICATIONS                  | Length – Less Forks (m)                                                                                                                             | 16'0" (4.9)                                                              |
| PECIFICATIONS               | Length – Less Forks (m) Width (m)                                                                                                                   | 16'0" (4.9)<br>7'10" (2.4)                                               |
| AL SPECIFICATIONS           | Length – Less Forks (m) Width (m) Ground Clearance (mm)                                                                                             | 16'0" (4.9)<br>7'10" (2.4)<br>14" (350)                                  |
| NERAL SPECIFICATIONS        | Length – Less Forks (m) Width (m) Ground Clearance (mm) Wheelbase (m)                                                                               | 16'0" (4.9)<br>7'10" (2.4)<br>14" (350)<br>9'2" (2.8)                    |
| GENERAL SPECIFICATIONS      | Length – Less Forks (m)  Width (m)  Ground Clearance (mm)  Wheelbase (m)  Turning Radius (m)                                                        | 16'0" (4.9) 7'10" (2.4) 14" (350) 9'2" (2.8) 12'6" (3.8)                 |
| GENERAL SPECIFICATIONS      | Length – Less Forks (m)  Width (m)  Ground Clearance (mm)  Wheelbase (m)  Turning Radius (m)  Overall Height (m)                                    | 16'0" (4.9) 7'10" (2.4) 14" (350) 9'2" (2.8) 12'6" (3.8) 7'10" (2.4)     |
| GEN                         | Length – Less Forks (m)  Width (m)  Ground Clearance (mm)  Wheelbase (m)  Turning Radius (m)  Overall Height (m)  Frame Leveling                    | 16'0" (4.9) 7'10" (2.4) 14" (350) 9'2" (2.8) 12'6" (3.8) 7'10" (2.4) ±10 |
| TIRE GENERAL SPECIFICATIONS | Length – Less Forks (m)  Width (m)  Ground Clearance (mm)  Wheelbase (m)  Turning Radius (m)  Overall Height (m)  Frame Leveling  Fuel Capacity (L) | 16'0" (4.9) 7'10" (2.4) 14" (350) 9'2" (2.8) 12'6" (3.8) 7'10" (2.4) ±10 |