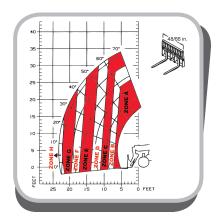

### **LOAD CHART**

Load chart based on a 24" (610 mm) load center per ANSI/ITSDF B56.6

- A 6,000 lbs. (2722 kg)
- **B** 5,000 lbs. (2268 kg)
- C 4,000 lbs. (1814 kg)
- **D** 3,000 lbs. (1361 kg)
- **E** 2,000 lbs. (907 kg)
- **F** 1,500 lbs. (680 kg)
- **G** 1,000 lbs. (454 kg)
- **H** 900 lbs. (408 kg)