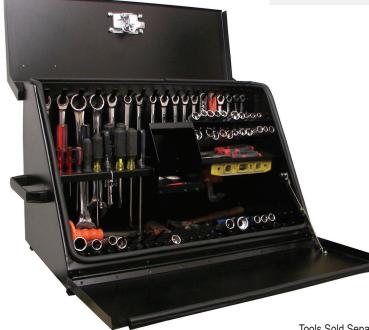

## **TOOL STORAGE**

Easy-Access
Organized Tool Storage
for Truck or Shop.

A convenient truck-mountable, safe and secure tool storage system that keeps tools organized—even under the harshest travel conditions!

**LOCKING POINT.** Brushed Chrome twist-lock latch

**LIFTING HANDLES.** Fixed mounted side handles for portability.

**HEAVY-DUTY CONSTRUCTION**. Heavy 16-gauge steel construction for durability and security.

30" Width – StorSmart With Tread Plate Finish Part No. 974-TB3015HD

23" Width StorSmart Part No. 974-TB2313

30" Width StorSmart Part No. 974-TB3015

36" Width StorSmart Part No. 974-TB3615

**Tools Sold Separately** 