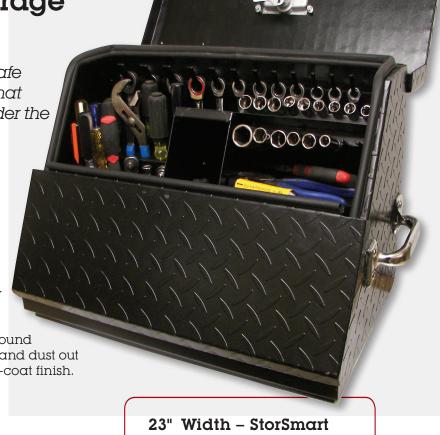

**WEATHER RESISTANT.** Lid features all-around weather-stripping to help keep moisture and dust out and box is protected by durable powder-coat finish.

23" Width – StorSmart With Tread Plate Finish Part No. 974-TB2313HD

30" Width – StorSmart With Tread Plate Finish Part No. 974-TB3015HD

23" Width StorSmart Part No. 974-TB2313

30" Width StorSmart Part No. 974-TB3015

36" Width StorSmart Part No. 974-TB3615

**Tools Sold Separately** 